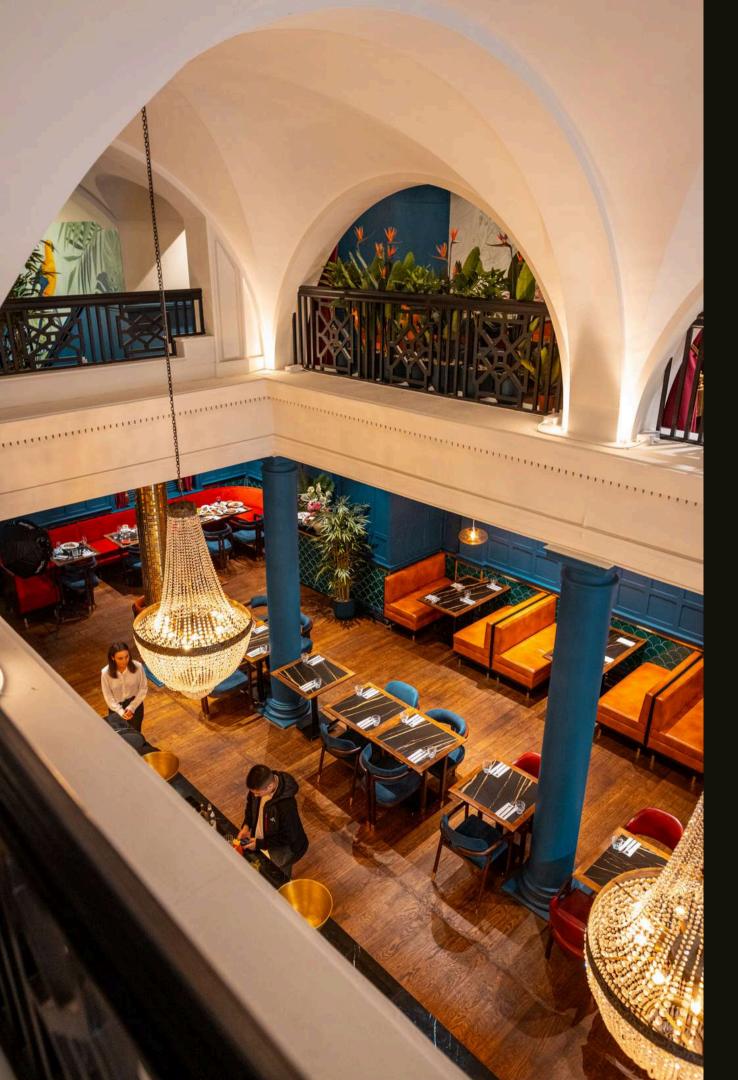

# OUR DINING AREAS

## THE RESTAURANT

## **CAPACITIES**

Standing: 100

Seating: 60 DJ booth

### **AMENITIES**

Own bar