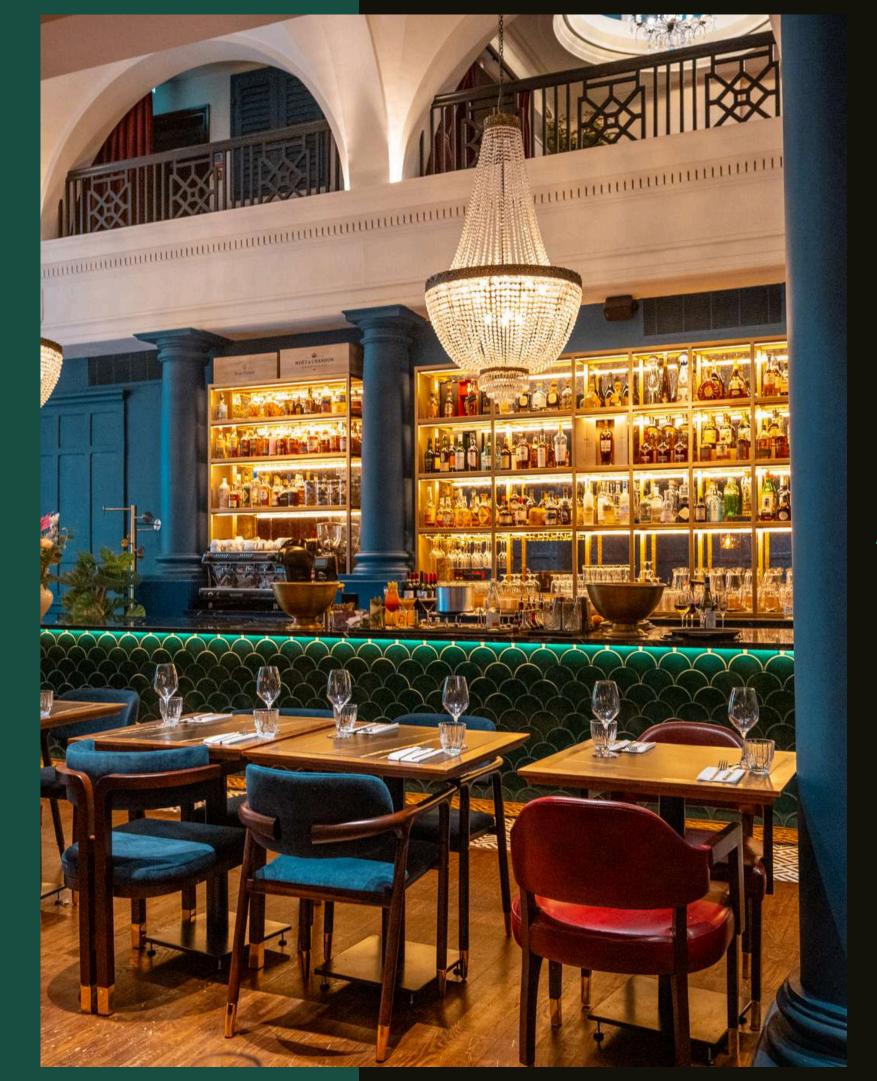

# OUR DINING AREAS

## THE RESTAURANT

## **CAPACITIES**

Standing: 100

Seating: 60 DJ booth

### **AMENITIES**

Own bar