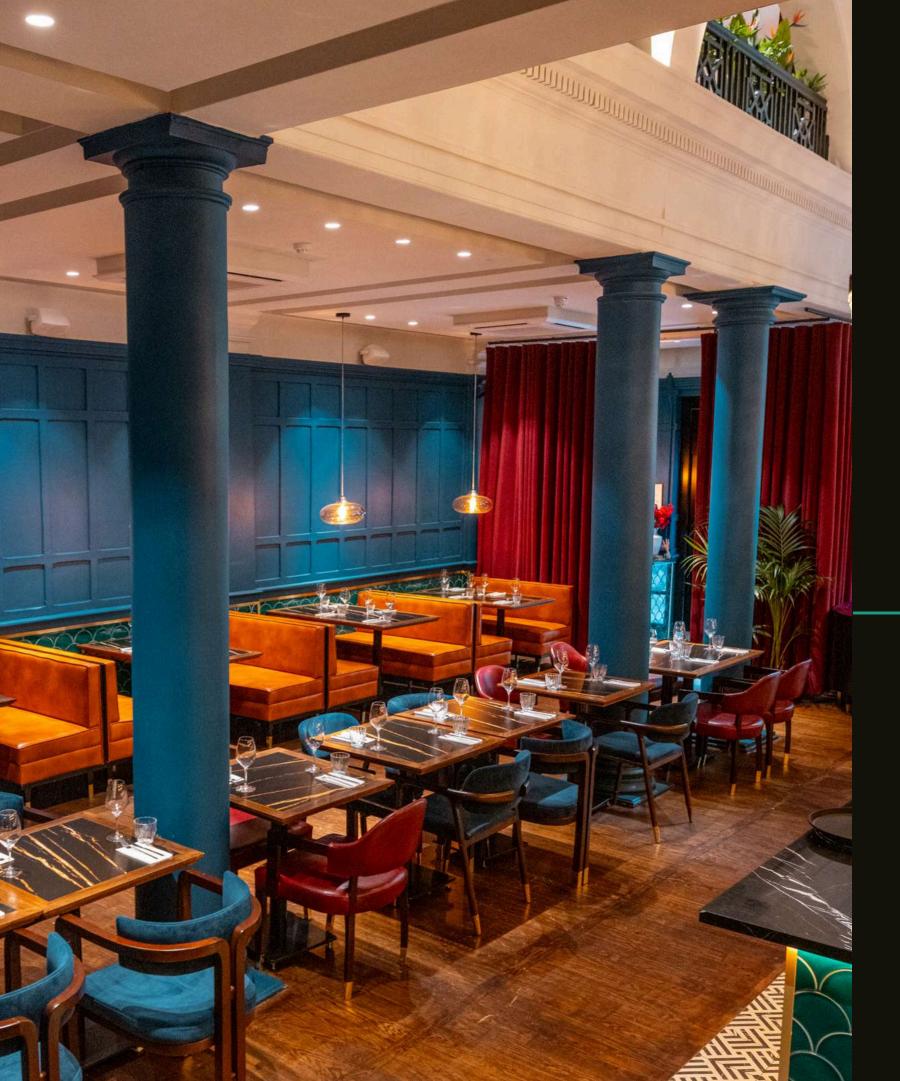

# OUR DINING AREAS

## THE RESTAURANT

## **CAPACITIES**

Standing: 100

Seating: 60 DJ booth

### **AMENITIES**

Own bar