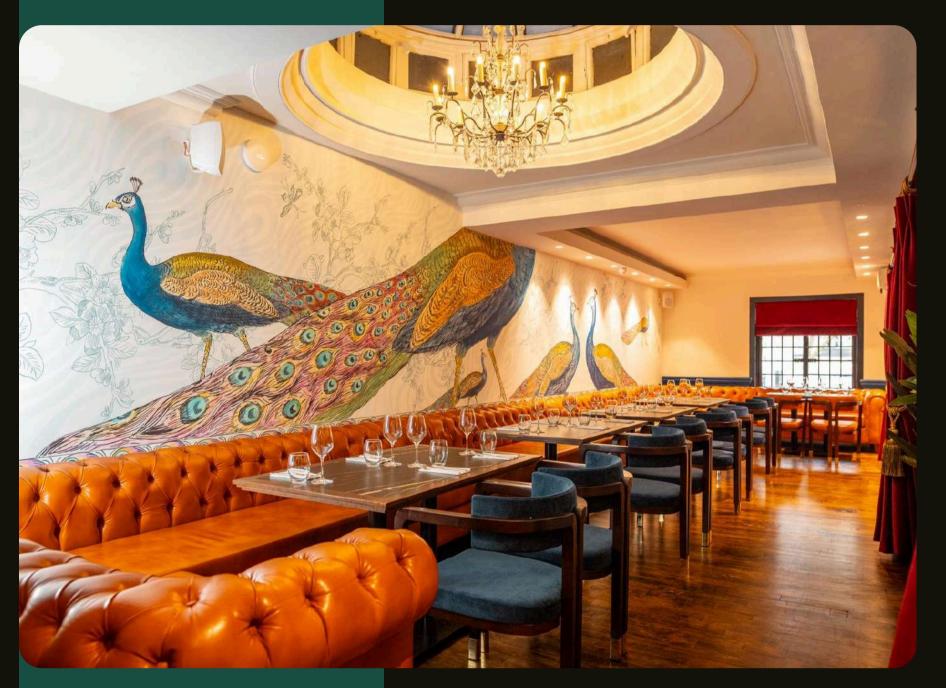

# PEACOCKROOM

## CAPACITIES

Seating: 15-30 people

Standing: 40 people

### **AMENITIES**

Own Bar

DJ Booth